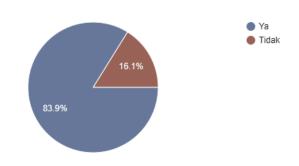

#### Seberapa suka kalian dengan ice cream?

2 responses

Chart 1.2 Level of ice cream interest

Because of this opportunity, *Hatea Ice Cream* was born. *Hatea Ice Cream* presents choices for customers who do not like coffee, so it is possible to choose tea as an option. But this tea variant is served as an ice cream. As the name implies, this ice cream is made, served, and enjoyed with *Hatea* (red: hati/love). Based on data survey, 83,9% of 62 responses age 18-30 years in BSD, Serpong, Tangerang, and Jakarta are willing to try ice cream with flavor tea. From this data, Hatea Ice Cream get a chance to build a business in that area, especially BSD and Tangerang which hasn't had an ice cream tea product provider.

Chart 1.3 Survey result for tea ice cream