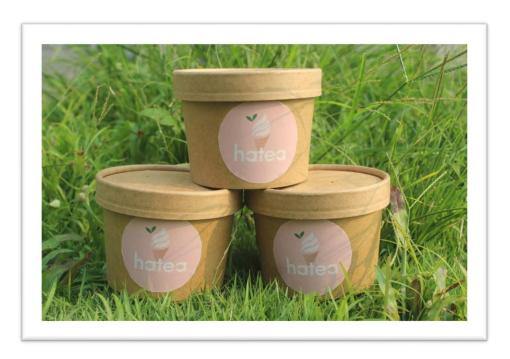

#### D. Product

*Hatea Ice Cream* offers tea flavored ice cream which consist of heavy whipping cream, condensed milk, tea flavored leaf, and vanilla essence. It is arranged on an 8 oz (250ml) paper container. This ice cream has several variants of taste, such as:

- a. Earl Grey Milk Tea
- b. Matcha
- c. Jasmine Tea

Picture 1.1 Logo

Picture 1.2 Packaging

Picture 1.3 Product