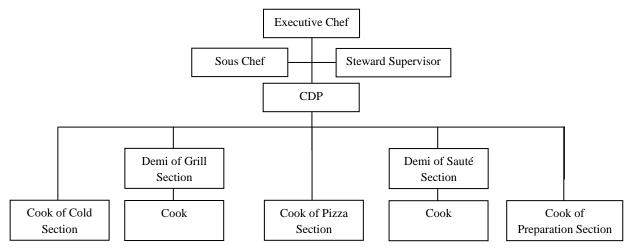

Figures 2.13
Organizational Charts of Kitchen Department

Here are the job descriptions for some section.

#### 1. Executive Chef:

- a. Ordering items for the kitchen.
- b. Making menus for sale by waiters or food and beverage product staff.
- c. Make an annual budget to prepare food ingredients to be sold.
- d. Arrange and supervise all kitchen tasks in accordance with established standards.
- e. fully supervise food storage and equipment that will be used for the operation of the work.
- f. Maintain a standard food cost.

# 2. Sous Chef

- a. Supervises and coordinates the various station chefs.
- b. Second in command when the chef de cuisine is absent.

c. Acts as an expediter (aboyeur) during service.

# 3. CDP (Chef de Parties)

- a. Supervises and coordinates for each station.
- b. Help chef for each station.

# 4. Demi Chef

- a. Supervisor or leader for each station.
- b. Check mise en place list.
- c. Regulate the use of item or ingredients.
- d. Made order.
- e. Do the closing each the end of the day

# 5. Cook

- a. Check mise en place list.
- b. Made order.
- c. Do the closing each the end of the day.