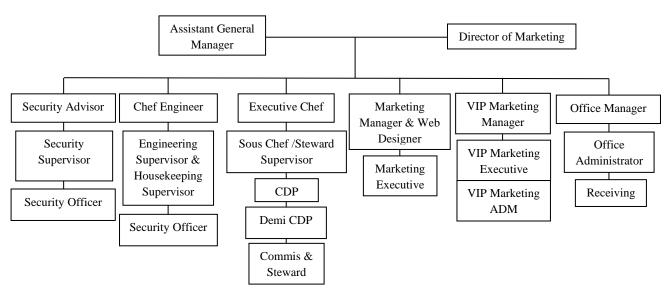

# **B.** Organizational Structure

Figures 2.12 Organizational Charts of Omnia Dayclub Bali

Assistant General Manager and Director of Marketing leads Security Advisor, Chief Engineer, Executive Chef, Marketing Manager, Event Manager, VIP Marketing Manager. The Security Advisor leads Security Supervisor and Security Officer. The Chief Engineer Leads Engineering Supervisor and Housekeeping Supervisor. The Executive Chef leads Sous Chef and Steward Supervisor. The Marketing Manager leads Marketing Executive. The Event Manager leads Technical Manager and Production Assistant. The VIP Marketing Manager leads VIP Marketing Executive and Administrator. The Office Manager leads Office Administrator.