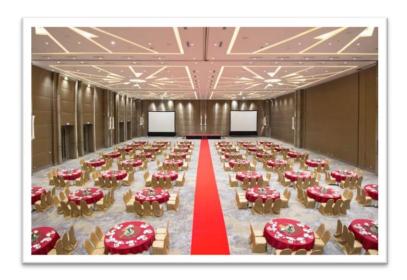

Figure 2.9 Grand Ballroom

With the width of 1500  $m^2$  and height of 8,5 m, Grand Ballroom could accommodate up to 2500 persons.

Besides facilities that writer has been explain above, there are also other facilities that offered by Novotel Tangerang. These are the list and details of other facilities that can be enjoyed by guests: