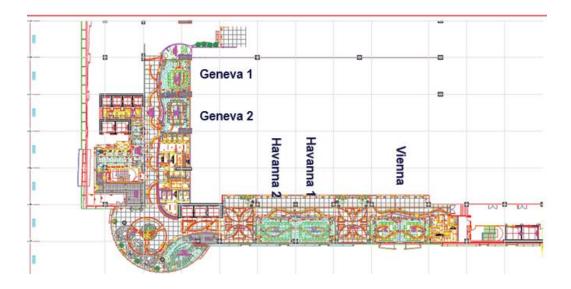

Figure 2.8 Meeting Rooms Map

Novotel Tangerang has 5 meeting rooms that located on PL floor, same level as Square Restaurant. Meeting rooms can be accessed from function lift that connected from basement parking, so guests do not need to use room key for access. These are the size and capacity of each meeting rooms:

- 1. Geneva 1  $46.04 m^2$  with capacity  $\pm 15-20$ pax
- 2. Geneva 2 43.18  $m^2$  with capacity  $\pm$  15-20pax
- 3. Havana 1 43.02  $m^2$  with capacity  $\pm$  15-20pax
- 4. Havana 2  $43.02 m^2$  with capacity  $\pm 15-20$ pax
- 5. Vienna 64.10  $m^2$  with capacity  $\pm$  30-40pax