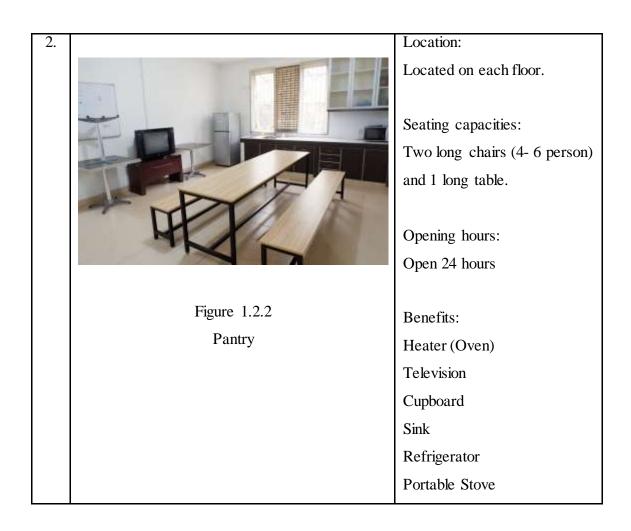

#### Room Types

Table 1.1

Table 1.2

Food and Beverage outlets

| Table | 1.3 |
|-------|-----|
|       |     |

Public Area

| No. | Food and Beverage outlets                                                                                                                                                                                                                                                                                                                                                                                                                                                                                                                                                                                                                                                                           | Description                |
|-----|-----------------------------------------------------------------------------------------------------------------------------------------------------------------------------------------------------------------------------------------------------------------------------------------------------------------------------------------------------------------------------------------------------------------------------------------------------------------------------------------------------------------------------------------------------------------------------------------------------------------------------------------------------------------------------------------------------|----------------------------|
| 1.  |                                                                                                                                                                                                                                                                                                                                                                                                                                                                                                                                                                                                                                                                                                     | Location:                  |
|     |                                                                                                                                                                                                                                                                                                                                                                                                                                                                                                                                                                                                                                                                                                     | Lobby for building a and   |
|     |                                                                                                                                                                                                                                                                                                                                                                                                                                                                                                                                                                                                                                                                                                     | building b.                |
|     |                                                                                                                                                                                                                                                                                                                                                                                                                                                                                                                                                                                                                                                                                                     | Lobby for building c       |
|     |                                                                                                                                                                                                                                                                                                                                                                                                                                                                                                                                                                                                                                                                                                     |                            |
|     |                                                                                                                                                                                                                                                                                                                                                                                                                                                                                                                                                                                                                                                                                                     | Opening hours:             |
|     |                                                                                                                                                                                                                                                                                                                                                                                                                                                                                                                                                                                                                                                                                                     | 24 hours                   |
|     |                                                                                                                                                                                                                                                                                                                                                                                                                                                                                                                                                                                                                                                                                                     |                            |
|     | antima 4                                                                                                                                                                                                                                                                                                                                                                                                                                                                                                                                                                                                                                                                                            | Benefits:                  |
|     |                                                                                                                                                                                                                                                                                                                                                                                                                                                                                                                                                                                                                                                                                                     | Toilet                     |
|     | and the second se | Security                   |
|     | Figure 1.3.1                                                                                                                                                                                                                                                                                                                                                                                                                                                                                                                                                                                                                                                                                        | General information        |
|     | Lobby                                                                                                                                                                                                                                                                                                                                                                                                                                                                                                                                                                                                                                                                                               |                            |
| 2.  |                                                                                                                                                                                                                                                                                                                                                                                                                                                                                                                                                                                                                                                                                                     | Location:                  |
|     | 8 E 6                                                                                                                                                                                                                                                                                                                                                                                                                                                                                                                                                                                                                                                                                               | Located between building a |
|     | ·                                                                                                                                                                                                                                                                                                                                                                                                                                                                                                                                                                                                                                                                                                   | and building b.            |
|     |                                                                                                                                                                                                                                                                                                                                                                                                                                                                                                                                                                                                                                                                                                     |                            |
|     |                                                                                                                                                                                                                                                                                                                                                                                                                                                                                                                                                                                                                                                                                                     | Seating capacities:        |
|     |                                                                                                                                                                                                                                                                                                                                                                                                                                                                                                                                                                                                                                                                                                     | Up to 25                   |
|     |                                                                                                                                                                                                                                                                                                                                                                                                                                                                                                                                                                                                                                                                                                     |                            |
|     |                                                                                                                                                                                                                                                                                                                                                                                                                                                                                                                                                                                                                                                                                                     | Opening hours:             |
|     | Figure 1.3.2                                                                                                                                                                                                                                                                                                                                                                                                                                                                                                                                                                                                                                                                                        | Open 24 hours              |
|     | Student Lounge                                                                                                                                                                                                                                                                                                                                                                                                                                                                                                                                                                                                                                                                                      |                            |
|     |                                                                                                                                                                                                                                                                                                                                                                                                                                                                                                                                                                                                                                                                                                     | Benefits:                  |
|     |                                                                                                                                                                                                                                                                                                                                                                                                                                                                                                                                                                                                                                                                                                     | Printer                    |
|     |                                                                                                                                                                                                                                                                                                                                                                                                                                                                                                                                                                                                                                                                                                     | A bookshelf                |