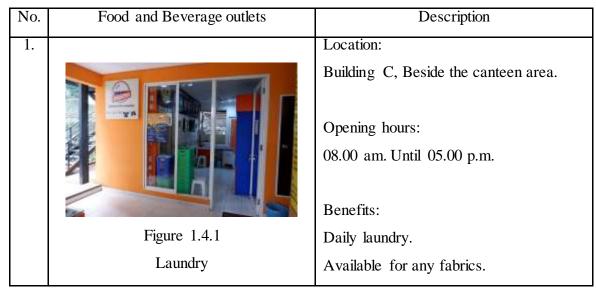

### B. Company Chart

This is the company char from the Universitas Multimedia Nusantara to the UMN Dormitory Manager. Dr. Ninok Leksono as the rector of Universitas Multimedia Nusantara, Ir. Andrey Andoko, M. Sc. as the Vice-Rector For General And Financial Affairs, Dessy Novita Lengkey as the Human Resource of Universitas Multimedia Nusantara, and Evy Novita Ritonga, ST. as the Manager of UMN Dormitory.