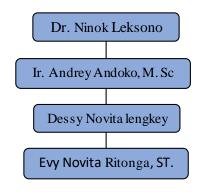

### C. Organizational Chart

Figures 1.5.4

This is the organizational chart for the UMN Dormitory headed by Evy Novita Ritonga, ST. as the Manager, Supervised by Fahreza. And, there are staffs that responsible for all area. The responsibility for each staff could be replaced anytime based on the need of the fields such as public area (lobby area, toilets, basketball court, student lounge, canteen, corridor, stairs), room attendance, special project, garden & parking lot area.