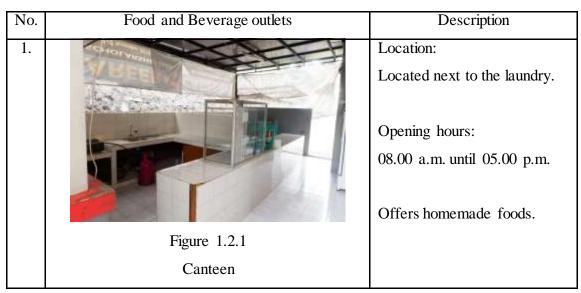

#### Room Types

Table 1.1

Table 1.2

Food and Beverage outlets

| Table | 1.3 |
|-------|-----|
|       |     |

Public Area

| No. | Food and Beverage outlets                                                                                                                                                                                                                                                                                                                                                                                                                                                                                                                                                                                                                                                                           | Description                |
|-----|-----------------------------------------------------------------------------------------------------------------------------------------------------------------------------------------------------------------------------------------------------------------------------------------------------------------------------------------------------------------------------------------------------------------------------------------------------------------------------------------------------------------------------------------------------------------------------------------------------------------------------------------------------------------------------------------------------|----------------------------|
| 1.  |                                                                                                                                                                                                                                                                                                                                                                                                                                                                                                                                                                                                                                                                                                     | Location:                  |
|     |                                                                                                                                                                                                                                                                                                                                                                                                                                                                                                                                                                                                                                                                                                     | Lobby for building a and   |
|     |                                                                                                                                                                                                                                                                                                                                                                                                                                                                                                                                                                                                                                                                                                     | building b.                |
|     |                                                                                                                                                                                                                                                                                                                                                                                                                                                                                                                                                                                                                                                                                                     | Lobby for building c       |
|     |                                                                                                                                                                                                                                                                                                                                                                                                                                                                                                                                                                                                                                                                                                     |                            |
|     |                                                                                                                                                                                                                                                                                                                                                                                                                                                                                                                                                                                                                                                                                                     | Opening hours:             |
|     |                                                                                                                                                                                                                                                                                                                                                                                                                                                                                                                                                                                                                                                                                                     | 24 hours                   |
|     |                                                                                                                                                                                                                                                                                                                                                                                                                                                                                                                                                                                                                                                                                                     |                            |
|     | antima 4                                                                                                                                                                                                                                                                                                                                                                                                                                                                                                                                                                                                                                                                                            | Benefits:                  |
|     |                                                                                                                                                                                                                                                                                                                                                                                                                                                                                                                                                                                                                                                                                                     | Toilet                     |
|     | and the second se | Security                   |
|     | Figure 1.3.1                                                                                                                                                                                                                                                                                                                                                                                                                                                                                                                                                                                                                                                                                        | General information        |
|     | Lobby                                                                                                                                                                                                                                                                                                                                                                                                                                                                                                                                                                                                                                                                                               |                            |
| 2.  |                                                                                                                                                                                                                                                                                                                                                                                                                                                                                                                                                                                                                                                                                                     | Location:                  |
|     | 8 E 6                                                                                                                                                                                                                                                                                                                                                                                                                                                                                                                                                                                                                                                                                               | Located between building a |
|     | ·                                                                                                                                                                                                                                                                                                                                                                                                                                                                                                                                                                                                                                                                                                   | and building b.            |
|     |                                                                                                                                                                                                                                                                                                                                                                                                                                                                                                                                                                                                                                                                                                     |                            |
|     |                                                                                                                                                                                                                                                                                                                                                                                                                                                                                                                                                                                                                                                                                                     | Seating capacities:        |
|     |                                                                                                                                                                                                                                                                                                                                                                                                                                                                                                                                                                                                                                                                                                     | Up to 25                   |
|     |                                                                                                                                                                                                                                                                                                                                                                                                                                                                                                                                                                                                                                                                                                     |                            |
|     |                                                                                                                                                                                                                                                                                                                                                                                                                                                                                                                                                                                                                                                                                                     | Opening hours:             |
|     | Figure 1.3.2                                                                                                                                                                                                                                                                                                                                                                                                                                                                                                                                                                                                                                                                                        | Open 24 hours              |
|     | Student Lounge                                                                                                                                                                                                                                                                                                                                                                                                                                                                                                                                                                                                                                                                                      |                            |
|     |                                                                                                                                                                                                                                                                                                                                                                                                                                                                                                                                                                                                                                                                                                     | Benefits:                  |
|     |                                                                                                                                                                                                                                                                                                                                                                                                                                                                                                                                                                                                                                                                                                     | Printer                    |
|     |                                                                                                                                                                                                                                                                                                                                                                                                                                                                                                                                                                                                                                                                                                     | A bookshelf                |