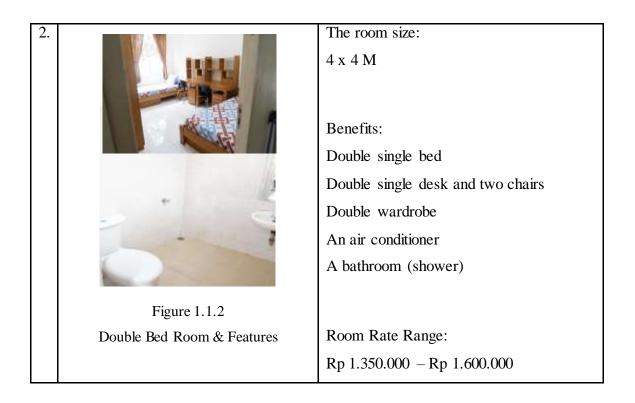

| No.           | <b>Room Types</b>          | Description                                                                                                                            |
|---------------|----------------------------|----------------------------------------------------------------------------------------------------------------------------------------|
| <b>No.</b> 1. |                            | DescriptionThe room size:3.8 x 4 MBenefits:A single bedA bathroom (shower)A wardrobeA desk & a chairAn air conditionerRoom Rate Range: |
|               | Single Bed Room & Features | Rp 2.050.000 – Rp 2.500.00                                                                                                             |