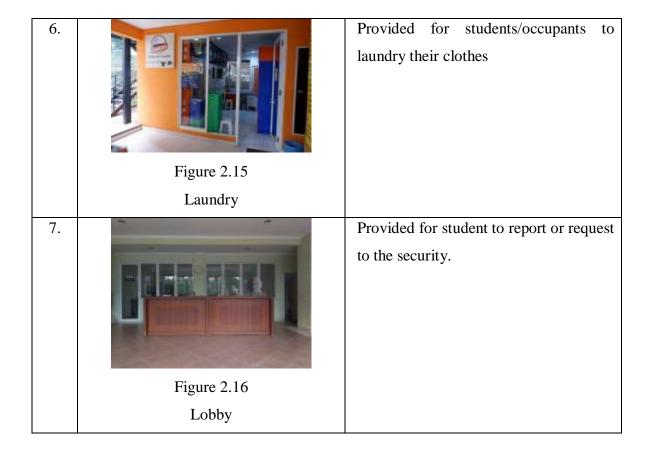

Table 2.2 Facilities of Dormitory UMN

| No. | Facility name | Description                                                                                                 |
|-----|---------------|-------------------------------------------------------------------------------------------------------------|
| 1.  | Figure 2.10   | provided for students/occupants who want to relax while doing assignments and provided a lot of kind books. |

|    | Student lounge               |                                                                            |
|----|------------------------------|----------------------------------------------------------------------------|
| 2. |                              | Provided for students/occupants who want to play basketball                |
|    | Figure 2.11 Basketball Court |                                                                            |
| 3. | Dasketour Court              | Provided for students/occupants who want to cook or use the refrigerator   |
|    | Figure 2.12                  |                                                                            |
|    | Pantry                       |                                                                            |
| 4. | Figure 2.13                  | Provided for students/occupants to serve their supply needs.               |
|    | Canteen                      |                                                                            |
| 5. |                              | Provided for students or visitors who want to come and park their vehicle. |
|    | Figure 2.14                  |                                                                            |
|    | Parking area                 |                                                                            |