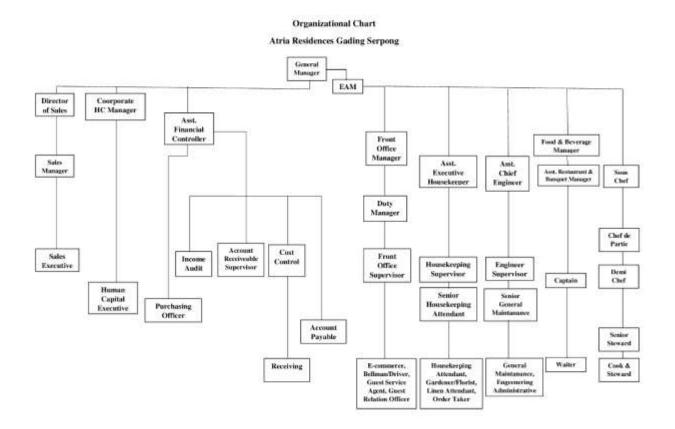

### **B.** Organizational Structure

Figure 2.11
Organizational Charts of Hotel Management

Based on the organizational charts of the hotel management of Atria Residences Gading Serpong, Atria Residences is led by Mr. Wahyono as the General Manager of Atria Residences Gading Serpong. General Manager is responsible for overseeing all aspects of operations at hotel. General Manager work with the assistance of Executive Assistant Manager. There are many departments under the supervision of General Manager such as Sales, Human Capital, Accounting, Front Office, and Housekeeping. The Sales Department is led by Ms. Yenny as the Director of Sales. Human Capital is led by Ms. Melva as Corporate HC Manager. The Accounting Department is led by Ms. Titim as Assistant Financial Controller. Front Office Department is led by Ms. Mutiara as Front Office Manager. Housekeeping Department is led by Assistant Executive Housekeeper.