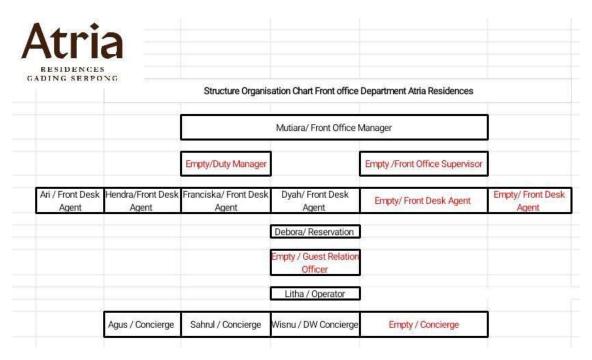

Figure 2.12
Organizational Charts of Front Office Department

Based on the organizational charts of Atria Residences Front Office Department, the Front Office Department is led by Ms. Mutiara as Front Office Manager. Front Office Manager is in charge of evaluating staff's performance, checking VIPs and group reservation, making employee's schedule, conducting training program for employees, and many more. Below the position of Front Office Manager, there are staffs that work as Front Desk Agent, Reservation, Operator, and Concierge.