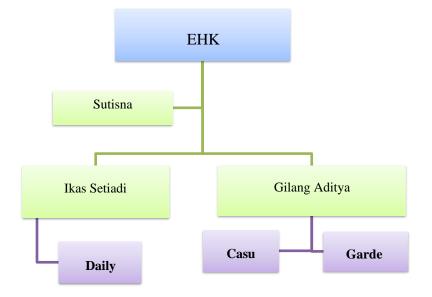

#### **B.** Organizational Structure

Figure 2.1. Organizational Chart Mercure BSD

Figure 2.2. Organizational Chart Housekeeping Mercure BSD

Organizational chart is a chart that is made based on the department and its responsibilities. The following is an organizational chart in general :

Organizational chart in Housekeeping department :

- Executive Housekeeping = in charge of organizing and guiding operations in rooms, areas, or gardens.
- Shift Leader = in charge of monitoring operations in detail.
- Staff = responsible for operational in housekeeping.