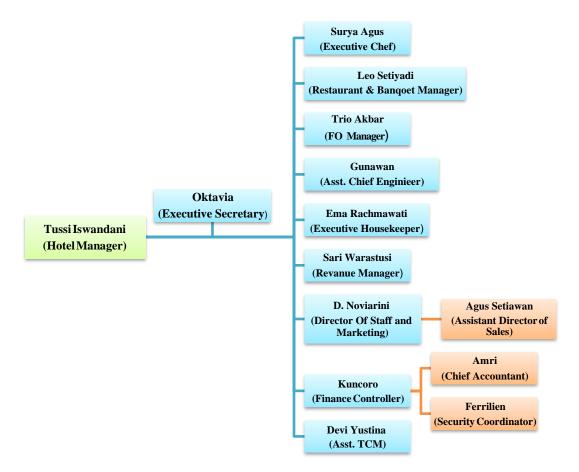

#### **B.** Organizational Structure

Figure 2.1. Organizational Chart Mercure BSD

Figure 2.2. Organizational Chart Housekeeping Mercure BSD

Organizational chart is a chart that is made based on the department and its responsibilities. The following is an organizational chart in general :

General Manager

The General Manager is responsible for maintaining and supervising hotel operations so that they can run smoothly and monitor the operations of each department.

• Room Division (Front Office and Housekeeping)

Is the department that takes care of hotel operations regarding rooms and reservations.

• Food and Beverage

The department that takes care of food and beverages in restaurants and room service, which prepares and serves food.

• Sales and Marketing Department

The section that promotes the hotel to guests regarding events, meetings, weedings, birthdays, and others by holding the event at the hotel.

• Engineering Department

The department that manages and maintains all parts and facilities of the hotel running well and repairs the facilities that are not good.

• Finance Department

The part that manages and maintains the finances in the hotel stays in balance and makes a profit.

• Security Department

The part in charge and has the responsibility for maintaining security within the hotel area and always implementing regulations and protocols.