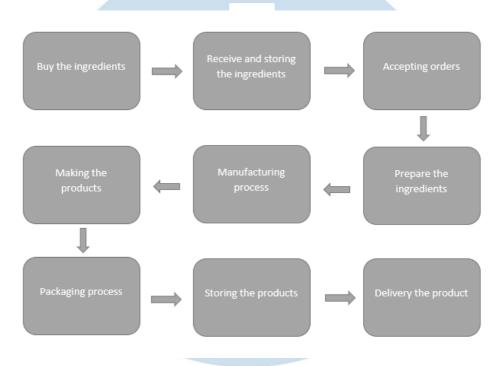

#### (2) Manufacturing Process

Figure 3.2 Manufacturing Process

The process of manufacturing Boldy Browny is straightforward, and it is easy to maintain the quality of the product. The first step is to purchase and store the supply, then prepare the supply to make a product. In the process of making a healthy brownie, the first thing is mixing whey protein chocolate powder with cocoa powder, add some baking soda and almond powder, then bake at 170°C-180°C for 30 minutes; after baking the brownie, add some topping such as chocolate chips and almond nuts, do not forget to give some honey on the top of brownie to make the brownie sweet and giving more shine. After making the brownies, do not forget to packaging the products then storing the products.