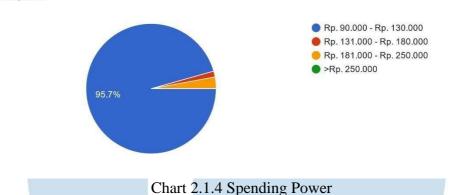

Chart 2.1.2 Occupation

According to chart 2.1.3. The psychographic segmentation can be shown 82,6% of people get used to having breakfast in the morning. 44,1% of 71 responses show that the respondent likes to have breakfast with eggs and 41,2% like to have breakfast with bread. Besides that, according to chart 2.1.4. All middle and upper classes would like to spend Rp. 90.000 - Rp. 130.000 to buy EAT EGG products.