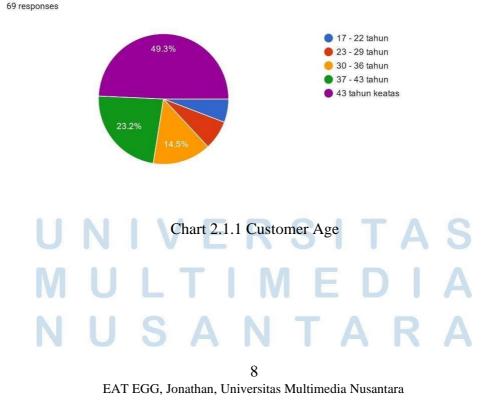

According to chart 2.1.1 and chart 2.2.2, the demographic segmentation of EAT EGG by all gender both female and male. The writer targeted to sell its products for a group of employees, businessmen, and housewives. Based on the chart, 48,5% of 68 responses are 43 years old, and 23,5% of 68 responses are 37 - 43 years old. Thus, this product will be targeted at people above 30 years old.