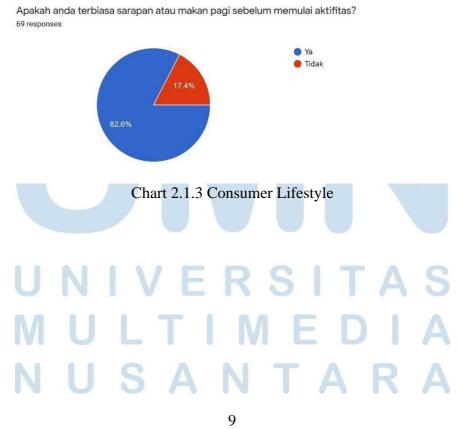

Chart 2.1.2 Occupation

According to chart 2.1.3. The psychographic segmentation can be shown 82,6% of people get used to having breakfast in the morning. 44,1% of 71 responses show that the respondent likes to have breakfast with eggs and 41,2% like to have breakfast with bread. Besides that, according to chart 2.1.4. All middle and upper classes would like to spend Rp. 90.000 - Rp. 130.000 to buy EAT EGG products.