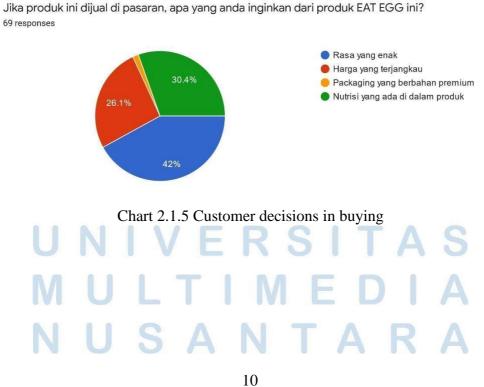

Karena EAT EGG berbahan premium, kira - kira anda ingin keluar uang berapa untuk membeli produk ini? <sup>69 responses</sup>

According to chart 2.1.5. On Behavioral segmentation, the customers are looking for the good taste provided by the product and some healthy ingredients to maintain body health. According to the respondent's suggestions, this product is suitable to eat with bread and coffee. And based on the chart 2.1.6, the respondent was interested to try the egg spread with smoked beef.