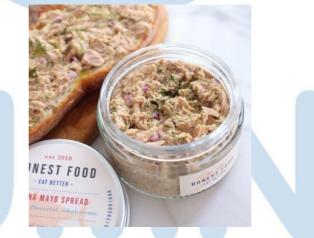

Picture 2.2.1 Honest food

Source: Instagram

Honest food is a brand that sells spread products such as tuna mayo spread, basil pesto, etc. Honest food was established in 2018. In 2018 this business produces and sells a variant product of butter, but now honest food focusses their products in basil pesto spread, tuna mayo spread and 11

kani crab spread. This business is located in South Jakarta. Honest food use mayonnaise as their base ingredients to make variant products of spread. This tuna mayo spread consists of tuna, Spanish onion, mayonnaise, and dill. Tuna mayo spread and basil pesto has weigh 200 grams with prices starting from Rp. 95.000 to Rp. 110.000. This business sells its product through E-commerce applications such as Tokopedia and Shopee. Also, this business is advertising the product by Instagram.