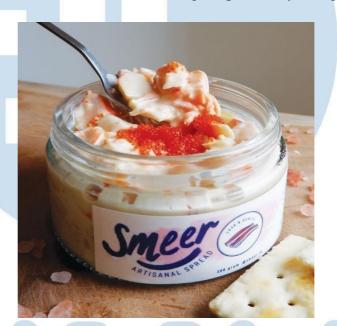

Picture 2.2.2 Smeer Source: Shopee

Smeer similar to honest food but this business focuses on selling artisanal spreads. Smeer was established in September 2021. Smeer uses Greek yogurt as the base ingredient to make the artisanal spread. Also, Smeer has a variant menu such as tuna, crab and bonito spread, and egg truffle. Smeer artisanal spread has weight 200 grams with prices Rp.

85.000 – Rp. 95.000. This business is located in South Jakarta. Smeer target market are people who live around South Jakarta. Smeeruse

12 EAT EGG, Jonathan, Universitas Multimedia Nusantara

Instagram to promote or advertise the product. Also, this business use Ecommerce applications such as Tokopedia.