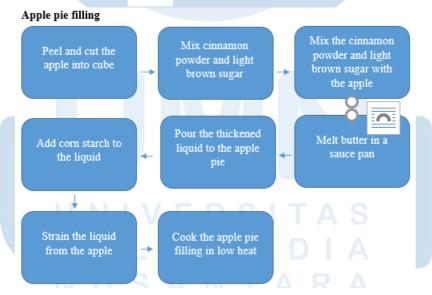

This flowchart is the procedure on how to make an apple pie filling for the apple pie pop tart.

Figure 3.2 Apple Pie Filling Flow Chart

The flowchart below will be the procedure on how to make sweet potato filling for sweet potato pop tart. However, before peeling the sweet potato, make sure that it is cold enough to be handled