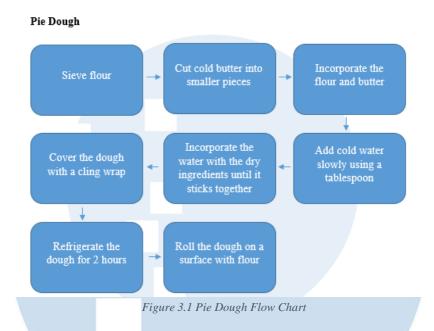

There are different ways to make the pie dough and the fillings, however, the flowchart that has been made is a standard operation procedure that has been approved and tried by the owner to maximize efficiency. This is a flowchart that will help the staff to make the pie dough for the pop tarts.