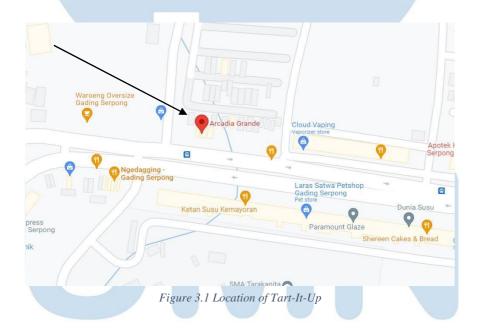

### 3.1 Location & Facilities

Finding the perfect location is important for shops in order to attract customers by placing the organization in an area that matches with their goals and target market. The location that is chosen for Tart-It-Up store is in Ruko Arcadia Square 01, Jl. Boulevard Raya Gading, Serpong, Kelapa Dua, Tangerang, Banten 15810 with the size of 41 m<sup>2</sup>. Ruko Arcadia is close to 2 schools where there is a large customer base like students, teachers and workers. It is also located to different neighbor and housings. The area is in front of public roads, making it visible to passersby.

To be precise, there are 2 schools nearby the are that has been chosen which are Stella Maris School and Tarakanita Gading Serpong. In addition to that, there are multiples residentials and housing such as Arcadia Village, Monaco Village and Cluster Lavender that would increase the potential customer.