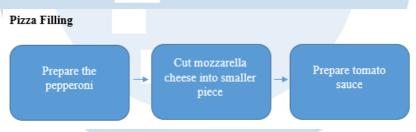

This will be the procedure on how to prepare the filling for the pizza pop tart that consists of pepperoni, shredded or cut mozzarella and tomato sauce.

Figure 3.4 Pizza Filling Flow Chart

This is the flowchart on how to prepare the pop tart starting from rolling the dough to baking. However, make sure that all ingredients are all chilled before incorporated together in order to avoid the butter melting before baking. If it is getting doughy and feels like the butter has melted, chill it back in the refrigerator until it is hard enough