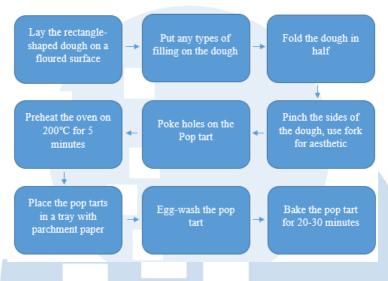

This will be the procedure on how to prepare the filling for the pizza pop tart that consists of pepperoni, shredded or cut mozzarella and tomato sauce.

Figure 3.4 Pizza Filling Flow Chart

This is the flowchart on how to prepare the pop tart starting from rolling the dough to baking. However, make sure that all ingredients are all chilled before incorporated together in order to avoid the butter melting before baking. If it is getting doughy and feels like the butter has melted, chill it back in the refrigerator until it is hard enough

# UNIVERSITAS MULTIMEDIA NUSANTARA

### Preparing the Pop Tarts

Figure 3.5 Making Pop Tart