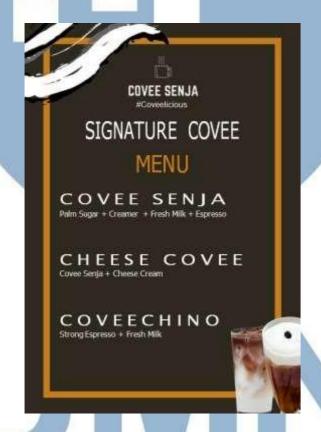

Figure 1.2.3 Signature menu of Covee senja.

## UNIVERSITAS MULTIMEDIA NUSANTARA

Our signature menu consist of Covee senja, Cheese covee and coveechino. The Covee senja is mix between palm sugar and espresso with freshmilk and creamer. The cheese covee is our innovation that inspired by KOI Café with product that mix between cheese cream and based with tea, while our product will used the coffee as the based and mix with cheese cream. The coveechino is a strong espresso with fresh milk make it like a coffee latte with our own recipe.