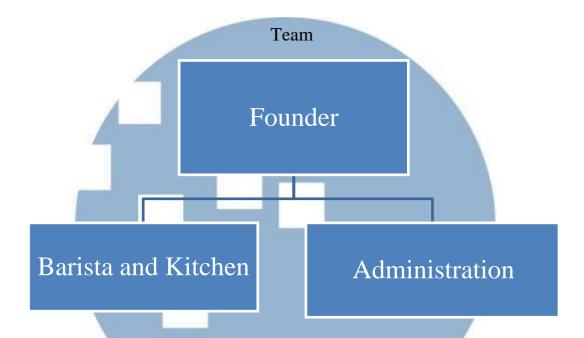

#### Mission:

- a. Provide a quality coffee and snacks
- b. Provide a comfortable place to gather and relax
- c. Providing excellent service and excellence in presentation

Chart 1.2.1 Company Organizational chart

Covee Senja company organizational structure consist of Founder, Head barista, Barista, Kitchen, and Administration. Every role has its own responsibilities for the company's development. The Founder mainly responsibility to set and achievethe company goals as well as the vision and mission. Founder also have to maintain the standard operational procedures, and create the strategy and innovation for the company. The head barista are responsible to organize and supervise all bar tasks and beverage processing in accordance with the standards operational procedure, and train the new barista. The barista and kitchen are

responsible to do their task of making beverages in bar and making food snacks in kitchen. While the administration role is to entering restaurant data, compiling financial reports for restaurant tax matters, and managing and compiling documents and letters.