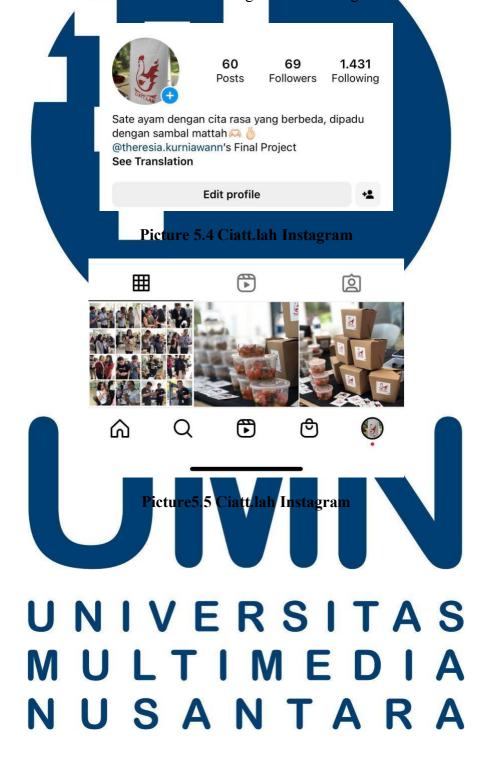

## 5.4 Media and Promotion

Ciatt.lah uses social media to promote their products. Each promo will be announced on Ciatt.lah's social media account. Besides that, social media is used to interact with customers through Direct Message.