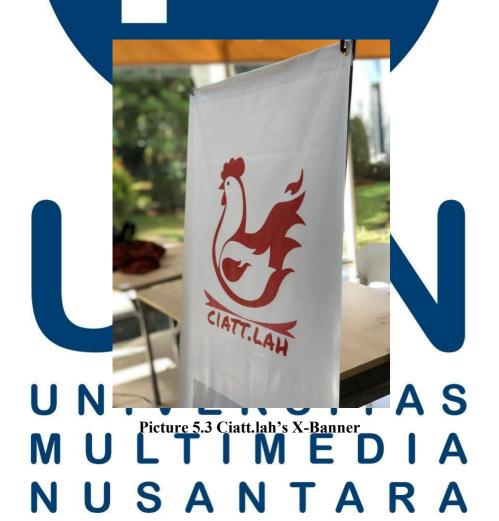

### 5.3 Product Presentation

For product presentations, Ciatt.lah presented the form of packaging used, logos in the form of stickers, X-Banners near the presentation table. These things are to show exhibition visitors. Ciatt.lah sells 1 portion of rice with chicken satay for Rp. 30.000,00, and 1 cup of sambal matah for Rp. 5,000.00. Ciatt.lah also provides food testers for exhibition visitors.