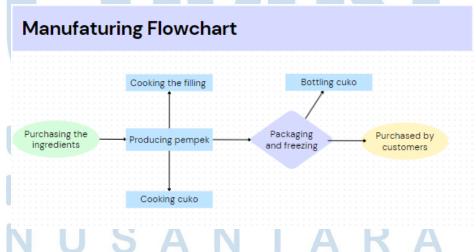

# 3.2 Manufacturing / Service Methods

Before deciding the final products, the writer runs several tests to develop standardized recipes. Pistel 001 has 3 variations of product such as pempek pistel, pempek kapal selam mini, and pempek mozzarella. To produce each those 3 variants of pempek average production time is from 1 hour 30 minutes to 2 hour.

Figure 3.1 Manufacturing Flowchart

# 3.2.1 Manufacturing SOP

In order to produce hygiene products, Pistel001 emphasizes tight SOP when producing the products by limiting the number of people that touch the foods, the manufacturing and production would be conducted very seriously to minimize the chance to spread bacteria.

#### **Production Protocols:**

- a. Staff is required to wear hair nets, face mask and food-safe glove when producing.
- b. Make sure all the working area are clean and prepare before producing.
- c. When packaging make sure the packaging clean and hygiene and the staff must use hair nets, face mask and food-safe gloves when handling the cooked products.
- d. After production, all the equipment and the working must be clean thoroughly