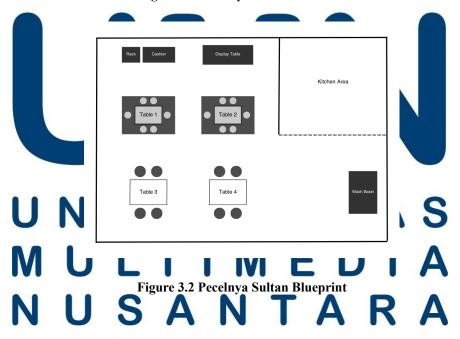

## 3.1 Location & Facilities

As a home-based food stall business, the production and the operational will be in the writer's home which is located in Gang Kosambi No. 25, Jalan KH Hasim Ashari, Cipondoh, Tangerang. This location is strategically located near school, universities, shops, and offices.

Figure 3.1 Pecelnya Sultan Location