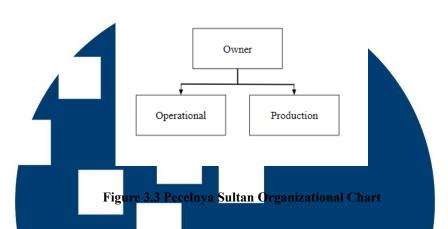

# Staff Requirement

- Man/woman age 18-2
  - b. Minimum High School education
  - c. Have good communication skill

Responsible for the day-to-day operations of the business

- ii. Developing product innovation and ensuring quality is maintained
- iii. Overseeing all business activities (marketing, production and finance)
- iv. Analyzing problematic situations and provide solutions

# b. Operational Staff

- i. Responsible for handling business account in social media
  platform
- ii. Promoting customer engagement through social media
- iii. Establishing forecasting future income and expenses
- iv. Keeping accurate records for all daily transactions

#### c. Production Staff

- i. Responsible for producing *sambal pecel*
- ii. Maintaining a clean work station
- iii. Maintaining the quality of ingredients