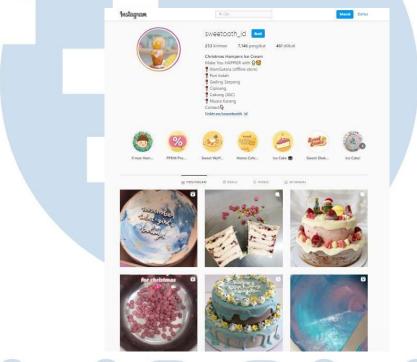

Figure 2.4 Island Creamery

Sweetooth id is the last competitor. Sweetooth id, which is located in the Alam Sutera Town Center shop house, offers a variety of menus, including ice pints, waffles, hampers, and ice cakes. Ice Cake orders must be placed three days prior and can be placed via Whatsapp or Instagram. There are four different sorts of ice cakes to choose from: Korean Aesthetic Ice Cake, Fruity Ice Cake, Vintage Ice Cake, and Unicorn Ice Cake. Korean Aesthetic Ice Cake with a diameter of 15 cm costs Rp. 325,000, and a diameter of 20 cm costs Rp. 349,000. Then there is Fruity Ice Cake, which costs Rp. 349,000 for a 15-cm diameter and Rp. 379.000 for a 20-cm diameter. There is also Vintage Ice Cake, which costs Rp. 349,000 for a 15-cm diameter and Rp. 379.000 for a 20cm diameter; and finally, there's the Unicorn Ice Cake, which costs Rp. 379,000 for a 20-cm diameter. Sweetooth id's Instagram story postings also include the price information to the customers.

Figure 2.5 Sweetooth\_id