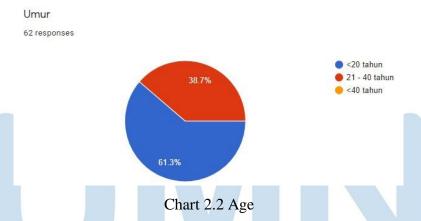

might be females than males. The product packaging designs and promotion will be more to feminine and soft than manly.

According to chart 2.2 from 62 respondents about the demographic age segmentation, 61,3% of respondents were under the age of 20, and 38,7% were between the ages of 21 and 40 years old. By the result of this survey, Iceaholic will focus more on promoting the product for the young adults and teens market.