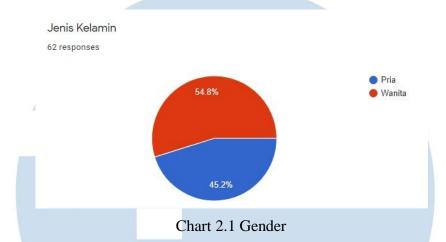

For Qualitative methods, the writer creates a demographic and behavioral segmentation questionnaire. The following are the findings of the Iceaholic product questionnaire, as seen in the image below:

According to chart 2.1 from 62 respondents about demographic gender segmentation, 54,8% of respondents are dominantly female, while only 45,2% are male. So, by this result, the writer has to prepare that more customers of Iceaholic

might be females than males. The product packaging designs and promotion will be more to feminine and soft than manly.

According to chart 2.2 from 62 respondents about the demographic age segmentation, 61,3% of respondents were under the age of 20, and 38,7% were between the ages of 21 and 40 years old. By the result of this survey, Iceaholic will focus more on promoting the product for the young adults and teens market.