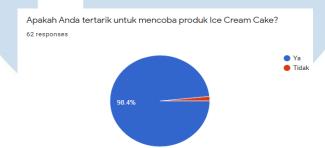

#### 11 Iceaholic, Delia Margarettha, Universitas Multimedia Nusantara

Chart 2.8 Social Media

According to chart 2.9, 98.4% of 62 respondents about psychographic interest with ice cream cake products, 98,4% interest to try the ice cream cake products. So for the result of this survey, the writer produce an ice cream cake with five different tastes.