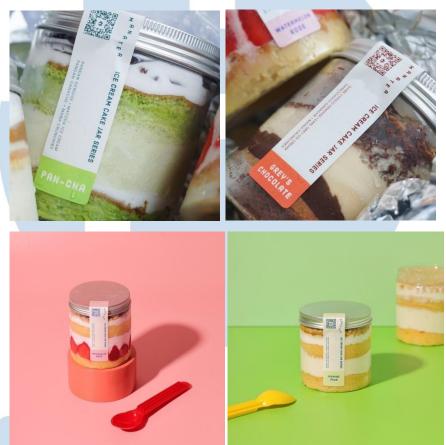

The first competitor, which direct competitor is Manatea. Manatea serves ice cream pints milk-based, vegan-friendly pints, ice cream cake jars, and beverages. Watermelon Rose Cake Jar, Jasmine Pear Cake Jar, Pandan Matcha Cake Jar, and Grey's Chocolate Cake Jar are the four types of ice cream cake jars that they sell. With a jar size of 400 ml, Ice Cream Cake

Jars provide a variety of toppings, including popping boba and Mana-Crunch. All of these versions cost the same Rp. 80,000 if customers buy directly to the shops. Meanwhile, if the customers by through online like Grab food or Go food, the price is more expensive, around Rp 96.000,-.

Figure 2.1 Manatea Ice Cream Cake Jars

Furthermore, in the Teraskota Mall area of BSD, there is also a famous international chain ice cream shop, Baskin Robbins. This shop also sells ice cakes, which are sold online marketplace, social media, website, Grab and Gojek for Rp. 365,000 - 950,000, with cake sizes ranging from Mini Heart for 4 - 6 people, Mini Round for serving 6 - 8 people, 1/2 sheet for serving 8 - 12 people, Fudge Nut for serving 10 - 14 people, Round for serving 12 - 16 people and Full Sheet for serving 16 - 24 people.