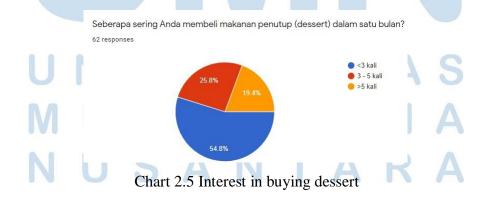

**Chart 2.4 Work Professions** 

According to chart 2.5 of 62 respondents about behavioral interest in the segmentation of buying dessert, 54.8% of respondents buy dessert fewer than three times per month, while 25.8% and 19.4% of respondents buy dessert three to more than five times each month. As a result of this survey, the writer sells a popular dessert, one of them is ice cream cake.