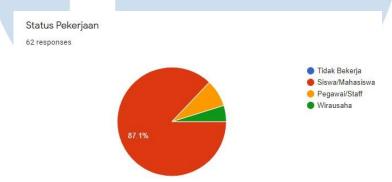

According to chart 2.4 from 62 respondents about the demographic work professions segmentation, 87,1% of respondents are students, and other work professions such as employees/staff, and entrepreneurs. Based on this survey, the writer choose students for the primary target market, compared to entrepreneurs or employees.

**Chart 2.4 Work Professions** 

According to chart 2.5 of 62 respondents about behavioral interest in the segmentation of buying dessert, 54.8% of respondents buy dessert fewer than three times per month, while 25.8% and 19.4% of respondents buy dessert three to more than five times each month. As a result of this survey, the writer sells a popular dessert, one of them is ice cream cake.