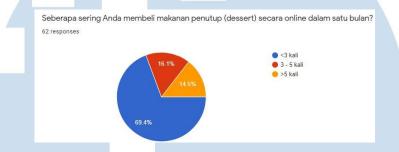

10 Iceaholic, Delia Margarettha, Universitas Multimedia Nusantara

According to chart 2.6 of 62 respondents about behavioral buying dessert by online segmentations, 69,4% of respondents buy dessert less than three times in one month, then 16,1% and 14,5% respondents buy dessert by online three until more than five times in a month. As a result from this survey, the writer not just sells the product by online, but open the kiosk or small booth.