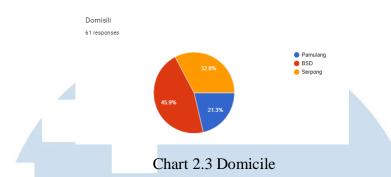

According to chart 2.3 from 62 respondents about the geographic domicile segmentation, 45,9% of respondents domicile is in the BSD area and in other locations, such as Serpong are 32,8% and Pamulang are 21,3%. Based on the survey results, the writer decided to open an Iceaholic store in the BSD area, which is at Teraskota Mall BSD.