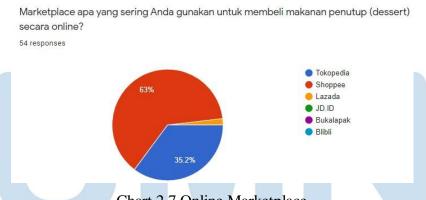

Chart 2.6 Buying Dessert by Online

According to chart 2.7 of 62 respondents about psyschographic online marketplace segmentation, 63% and 35,2% of respondents use Shoppe and Tokopedia marketplace. So, from this survey, the writer chooses to sell products on Tokopedia and Shoppe, because both of online marketplace are used by the majority of customers.

Chart 2.7 Online Marketplace

According to the chart 2.8 of 62 respondents about psychographic social media segmentation, 94,6% of respondents use Instagram to place an order for desserts. Based from this survey, the writer uses Instagram to promote Iceaholic products and place orders by adding the Whatsapp link in the Instagram.