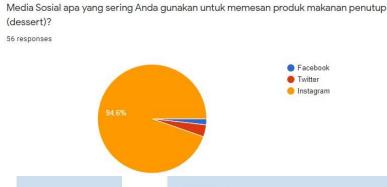

Chart 2.7 Online Marketplace

According to the chart 2.8 of 62 respondents about psychographic social media segmentation, 94,6% of respondents use Instagram to place an order for desserts. Based from this survey, the writer uses Instagram to promote Iceaholic products and place orders by adding the Whatsapp link in the Instagram.

#### 11 Iceaholic, Delia Margarettha, Universitas Multimedia Nusantara

Chart 2.8 Social Media

According to chart 2.9, 98.4% of 62 respondents about psychographic interest with ice cream cake products, 98,4% interest to try the ice cream cake products. So for the result of this survey, the writer produce an ice cream cake with five different tastes.