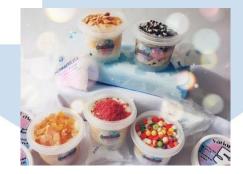

**5.3 Product Presentation** 

Figure 5.3.1 Iceaholic Product

Iceaholic sold a product in the form of a layer of ice cream cake with toppings on it at the "Entree" exhibition. They are delivered in non-disposable 125 ml cups that may be washed and reused for chili, seasoning, or other storage containers. Chocochino Oreo, Almond Peach, Rainbow Lime, Yellow Tea, and Red Matcha are among the five flavors available at Iceaholic.