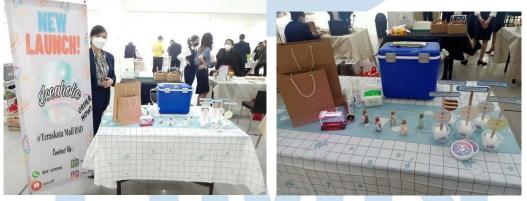

#### 5.1 Location & Venue

The exhibition "Entrée" will take place in the Lobby PK Ojong of Building D at the Universitas Multimedia Nusantara on November 12, 2021. Iceaholic was first introduced at this exhibition. Iceaholic's participation in this show is depicted in the image below:

Figure 5.1.1 Exhibition

Figure 5.1.2 Iceaholic Booth

Decorative name lamp made of acrylic called "Iceaholic" and a small glass bottle containing flavoring powder for Iceaholic ice cream are shown in the illustration above. One of the promotional forms used is an X-banner, and there is a lighted acrylic called "Iceaholic" and a small glass bottle containing flavoring powder for Iceaholic ice cream. Paper bags and aluminum foil rolls are the next types of packaging used. Then, there is the ice box on the table, which contains a product tester and an ice pack. When entering the exhibition area, hand sanitizer, masks, and gloves are utilized as a form of health protocol for participants. Do not forget to wear the uniforms that have been determined by the exhibition committee.