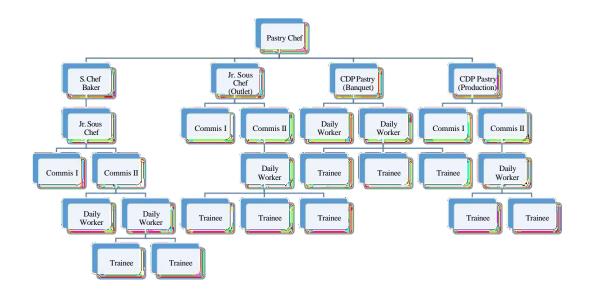

|

Navina Pool Bar, this 3 poolside bar is located on the 14th floor where it offers cocktails with delicious pizzas accompanied by artworks Picture 2.23 Navina Pool Bar and sculptures by Hendra (source: rafflesjakarta.com) Gunawan. 4 The Author's Bar, a bar located next to the lobby offers a wide range of coffee, tea, cocktails, mocktails served with beautiful desserts. Here Picture 2.24 The Author's Bar guests can dine while (source: rafflesjakarta.com) viewing some of the artworks. 5 Raffles Club, is a venue reserved exclusively for Platinum and Diamond guests to dine on fine food and beverages in a relaxed manner. **Picture 2.25 Raffles Club** (source: rafflesjakarta.com)

## 2.3 Organizational Chart

Here is the organizational chart of pastry department at Raffles Jakarta:



Picture 2.26 Pastry Department Organizational Charts

(source: Raffles Jakarta)

Duties and Responsibility:

# 1. Pastry Chef

- a) Develop and create a variety of pastries, desserts, and baked goods.
- b) Oversee the pastry kitchen operations, including planning menus and recipes.
- c) Manage inventory and ordering of pastry ingredients.
- d) Train and supervise pastry kitchen staff.
- e) Ensure quality and presentation standards are met.
- f) Stay updated on industry trends and incorporate new techniques into pastry creations.

## 2. Sous Chef Baker

- a) Assist the head pastry chef in planning and organizing pastry kitchen activities.
- b) Supervise the preparation and baking of pastries and desserts.

- c) Manage kitchen staff and ensure a smooth workflow.
- d) Collaborate with the h