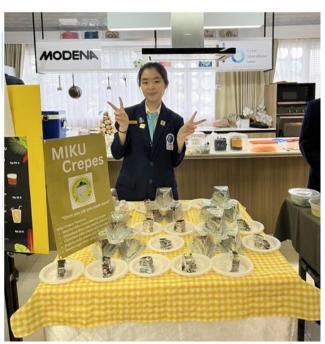

#### 5.1 Location & Venue

The location for the final project exhibition was located on the 3rd floor of Building D on the Multimedia Nusantara University and for more specific, the final project exhibition was located at the Restaurant of the Hotel Operations program. For this final project exhibition, there are 15 people who joined this exhibition to shown the final project products. Miku Crepes is one of the businesses that joined this final project exhibition. During this exhibition, it was also included as our final exam of entrepreneurship subject. So, during the exhibition. There are some of the Hotel Operations lecturers, Marketing staffs from Multimedia Nusantara University, the lecturers outside Hotel Operations program, and the other staffs. They are became as the examiners and they were the one who filled the google form for our assessment.

Figure 5.1 Final Project Exhibition

Source: Author Data