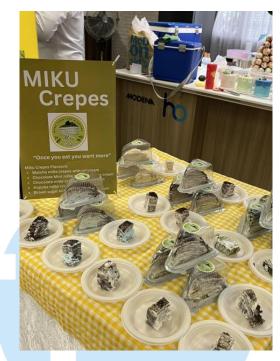

#### **5.3** Product Presentation

This is the products that Miku Crepes provided and offered to the customers. Miku Crepes have 5 flavors such as Matcha, Chocolate Mint, Hojicha, Brown sugar, and Chocolate. All of the mille crepes from Miku Crepes are served with a scoop of ice cream.

Figure 5.2 Miku Crepes Product
Source: Author Data