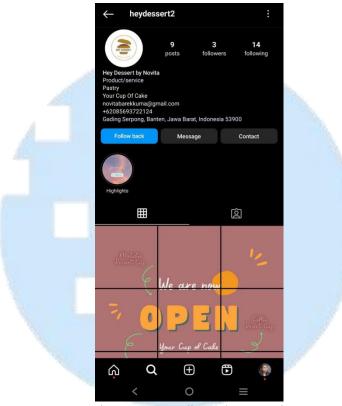

tal  | Rp 103.818 |

Source: Author Data

### 5.3. Product Presentation

In this exhibition, the author explains three products. The first is a Matcha dessert cup with a combination of sweet and bitter. This is also a taste that many people like. Meanwhile, the coffee dessert cup is tempting with its fragrant coffee aroma and rich taste. This coffee is intended by the author for people who like coffee. because this variant is not only for drinking, it can be enjoyed in the form of dessert



Figure 5.3 Product Presentation Source: Author Data

## 5.4 Media & Promotion

For media and promotion, it is also important that the author uses an A3 banner which contains the Hey Dessert logo, the product name and also the Hey Dessert Instagram name.



Figure 5.3 Hey Dessert Banner Source: Author



Figure 5.4 Media and Promotion Source: Author Data