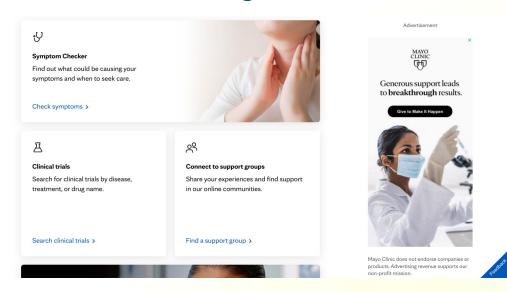

## **UI - Meet Mayo Standards**

Modern, Timeless, and Trusted

## **Other References - Mayo Clinic**

Establishing Expertise: Comprehensive & Complete Health Articles Posts