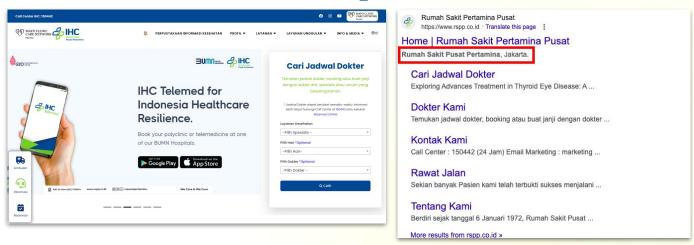

# Technical SEO: Html Lang Doesn't Match

HTML stands for HyperText Markup Language. It's a scripting language that web browsers use to structure web pages and their content. Currently all url in RSPP website Indonesian version using Html English. We recommended to using html lang same as the content language.