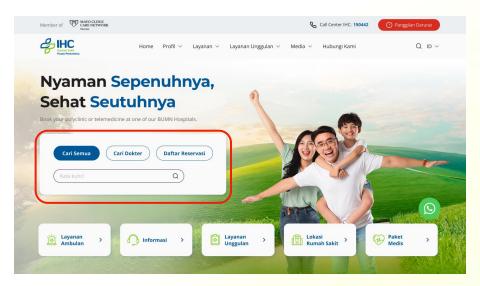

### **UI - The Standards**

RSPP Siloam Mayo Clinic

We need to change the UI so that our website look can meet the standard of an International website.

## **UI - Keyboard search feature**