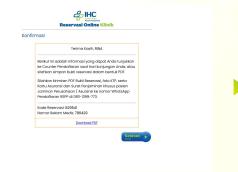

4th step

\*notes: Some Clinic doesn't have doctor

5th step

*6th step*Confirmation pop up

## **Book Appointment (9 Steps)**

 a. Saya memiliki hak untuk mengajukan pertanyaan tentang pengobatan yang diusulkan (termasuk identitas setiap orang yang memberikan otau mengamati

8th step

Reconfirmation