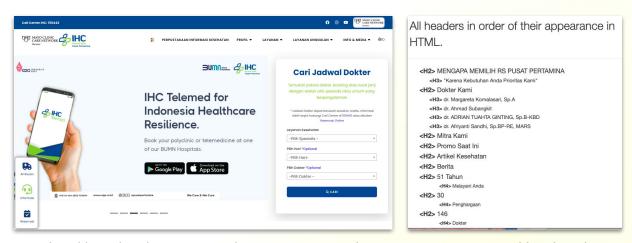

# **On-Page SEO: Missing H1**

Just like a book, every single page in our website must contain one Heading 1. Heading 1 is a main content, we recommend 60-70 character for every pages include keyword.

#### Action plan: