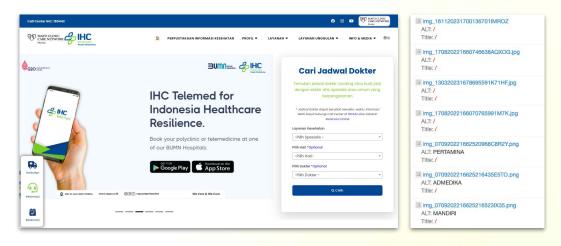

# On-Page SEO: Images Missing Title & Alt Text

The title and alt text on images function to facilitate Google in recognizing and storing the image for similar queries.