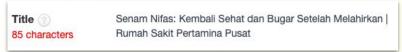

# On-Page SEO: Title Over 60 Character

A meta title, also known as a title tag, refers to the text that is displayed on search engine result pages and browser tabs to indicate the topic of a webpage.

#### Action:

- 60-70 char
- Insert meta desc using plugin yoast SEO