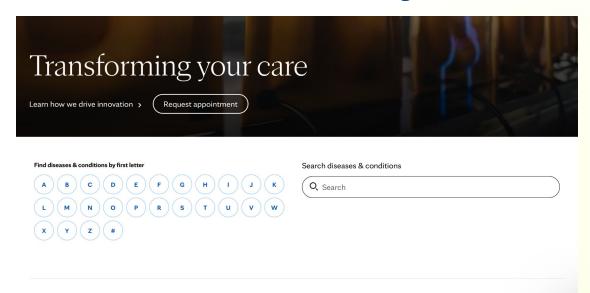

## **UI - Meet Mayo Standards**

Modern, Timeless, and Trusted

### **UI - The Standards**

RSPP Siloam Mayo Clinic

We need to change the UI so that our website look can meet the standard of an International website.