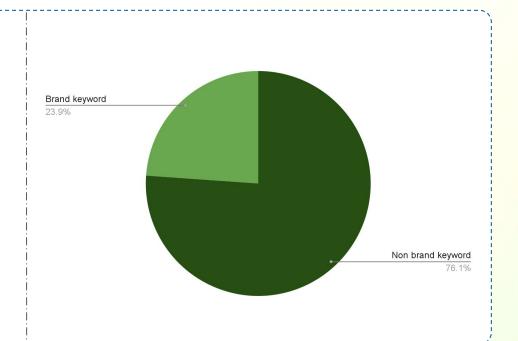

#### **Last 30 Days**

Organic Traffics

Backlinks

23.6k

658

Organic Keywords

15.2k

**Disclaimer** all the data are not 100% accurate. There may be some <u>data discrepancies</u>

# **SEO Competitors**

**RSPP** 

23.6K Organic Traffic

15.2K Organic Keywords

> 658 Backlink

Siloam

13.3M Organic Traffic

928K Organic Keywords