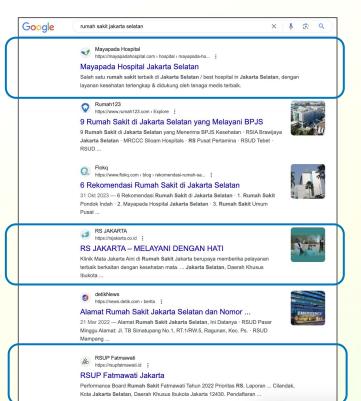

#### "Rumah Sakit Jakarta Selatan"

(monthly search volume=800)

#### Competitors that rank:

- 1. Mayapada Hospital
- 2. RS Jakarta
- RSUP Fatmawati Jakarta