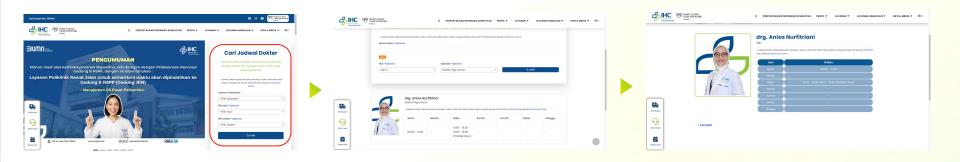

## **Check Doctor Schedule (3 Steps)**

#### 1st step

FIll in the "Doctor Filter"

#### 2nd step

Redirected to the doctor list page

#### 3rd step

The Doctor's profile & schedule.

Can't make a reservation with
the relevant doctor